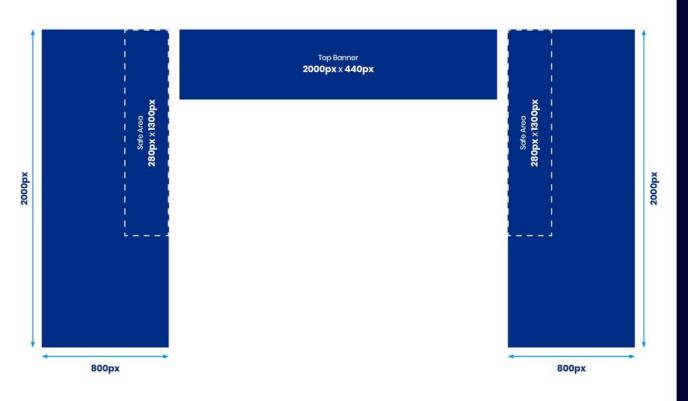

# **Desktop Skin**

#### **Celtra Asset Sizes:**

- Top Banner (Transparent PNG) 2000px x 440px
- Left Side Panel (Transparent PNG) 800px x 2000px
- Right Side Panel (Transparent PNG) 800px x 2000px
- Background 3600px x 2000px

DOWNLOAD PSD TEMPLATE &

The dimensions above are double the size to ensure the highest quality appearance on all screen resolutions. On served impressions the creatives will appear at the correct size. Designs can be supplied at half these sizes, however the quality of the served creative may suffer.