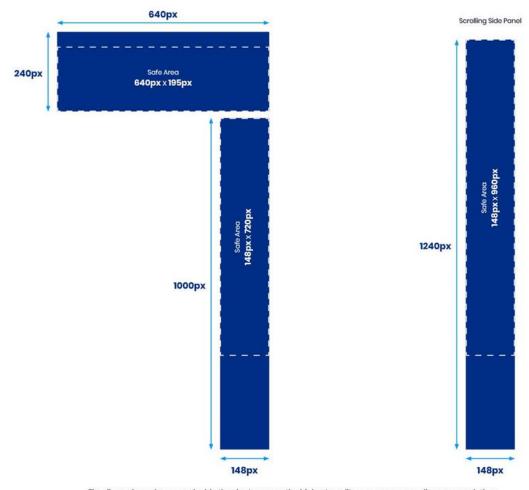

## **Interscroller**

#### Celtra asset size:

• **Unit** 768px x 1230px

DOWNLOAD PSD TEMPLATE 🕹

The dimensions above are double the size to ensure the highest quality appearance on all screen resolutions. On served impressions the creatives will appear at the correct size.

Designs can be supplied at half these sizes, however the quality of the served creative may suffer.