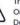

#### **Celtra Asset Sizes:**

- Top Banner: 640px x 240px
- Side Panel: 148px x 1000px
- Scrolling Side Panel: 148px x 1240px

DOWNLOAD PSD TEMPLATE 🕹

The dimensions above are double the size to ensure the highest quality appearance on all screen resolutions. On served impressions the creatives will appear at the correct size. Designs can be supplied at half these sizes, however the quality of the served creative may suffer.